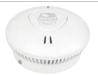

## **WIRELESS RF CONNECTIVITY**

The Brilliant Interconnected Smoke Alarm is a 10 year Lithium battery powered smoke alarm with an in-built wireless RF connectivity.

Wireless interconnectivity, surface mount smoke alarm

Powered by 10 year lithium battery (non-replaceable)

Photoelectric sensing technology

Easy on/off switch located under unit

Stand alone unit, or wirelessly interconnect up to 22 smoke and/or carbon monoxide units