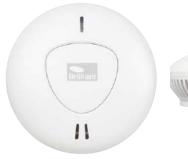

## **WIRELESS RF CONNECTIVITY**

The Brilliant Interconnected Smoke Alarm is a 10 year Lithium battery powered smoke alarm with an in-built wireless RF connectivity.

Wireless interconnectivity, surface mount smoke alarm

Powered by 10 year lithium battery (non-replaceable)

Photoelectric sensing technology

Easy on/off switch located under unit

Stand alone unit, or wirelessly interconnect up to 22 smoke and/or carbon monoxide units