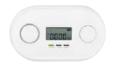

## SMOKE ALARM INTERCONNECTED

## **WIRELESS RF CONNECTIVITY**

The Brilliant Interconnected Smoke Alarm is a 10 year Lithium battery powered smoke alarm with an in-built wireless RF connectivity.

Wireless interconnectivity, surface mount smoke alarm

Powered by 10 year lithium battery (non-replaceable)

Photoelectric sensing technology

Easy on/off switch located under unit

Stand alone unit, or wirelessly interconnect up to 22 smoke and/or carbon monoxide units