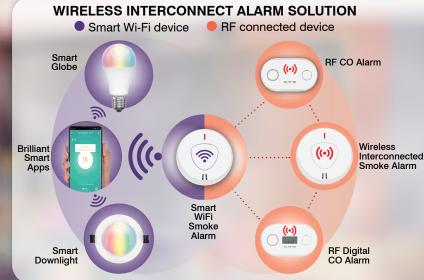

## **WIRELESS RF CONNECTIVITY**

The Brilliant Interconnected Smoke Alarm is a 10 year Lithium battery powered smoke alarm with an in-built wireless RF connectivity.

Wireless interconnectivity, surface mount smoke alarm

Powered by 10 year lithium battery (non-replaceable)

Photoelectric sensing technology

Easy on/off switch located under unit

Stand alone unit, or wirelessly interconnect up to 22 smoke and/or carbon monoxide units

## **INTERCONNECT TO (sold separately)**

Smart WiFi Interconnect Smoke Alarm 21927/05

Interconnect CO Alarm with Digital Display 21929/05

Interconnect CO Alarm 21930/05

|               | MODEL    | COLOUR | DESCRIPTION                   | BOX SIZE               | GROSS WEIGHT | BOX QTY | BARCODE/TUN       |
|---------------|----------|--------|-------------------------------|------------------------|--------------|---------|-------------------|
| RETAIL<br>BOX | 21926/05 | White  | Interconnected<br>Smoke Alarm | W120 x D50<br>x H120mm | 0.20 kg      | 1 pc    | 9 312641 219262 > |
| OUTER<br>CTN  | 21926/05 | White  | Interconnected<br>Smoke Alarm |                        | 1.20 kg      | 4 pc    | 19312641219269    |
| OUTER<br>CTN  | 21926/05 | White  | Interconnected<br>Smoke Alarm |                        | 12.2 kg      | 40 pc   | 29312641219266    |