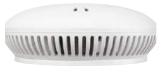

## **WIRELESS RF CONNECTIVITY**

The Brilliant Interconnected Smoke Alarm is a 10 year Lithium battery powered smoke alarm with an in-built wireless RF connectivity.

Wireless interconnectivity, surface mount smoke alarm

Powered by 10 year lithium battery (non-replaceable)

Photoelectric sensing technology

Easy on/off switch located under unit

Stand alone unit, or wirelessly interconnect up to 22 smoke and/or carbon monoxide units