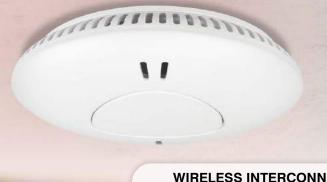

## SMOKE ALARM INTERCONNECTED

## **WIRELESS RF CONNECTIVITY**

The Brilliant Interconnected Smoke Alarm is a 10 year Lithium battery powered smoke alarm with an in-built wireless RF connectivity.

Wireless interconnectivity, surface mount smoke alarm

Powered by 10 year lithium battery (non-replaceable)

Photoelectric sensing technology

Easy on/off switch located under unit

Stand alone unit, or wirelessly interconnect up to 22 smoke and/or carbon monoxide units