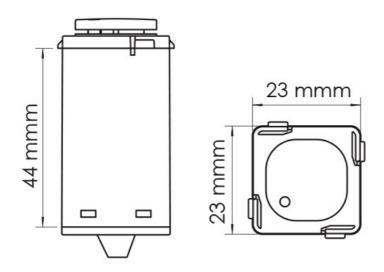

ction
- Programmable minimum brightness level
- Compliant to AS/NZS60669.2.1 and supports ceiling sweep & exhaust fan < 60 watt loads</li>

#### **Performance**

Dimmable - YES

Dimmer Type - Digital, Trailing edge & Leading edge

# **Technical Specification**



Due to continued product and technology enhancements, data sourced from sal.net.au shall not form part of any contract and or technical performance guarantee unless expressly confirmed in writing by SAL at the time of order. Products are sold in accordance with SAL Terms and Conditions of sale and all images shown are for illustration purposes only and may vary from the actual colour or finish. Unless specifically stated, all IP ratings nominated for Interior products are from "below the ceiling".















# **Dimensions**



# **Wiring Diagram**