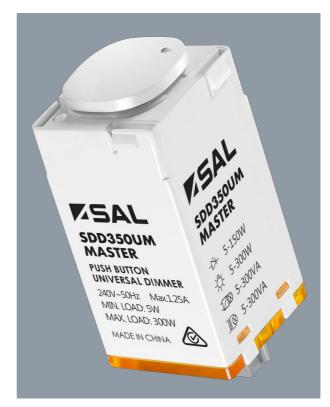

#### **MASTER DIGITAL DIMMER SDD350UM**

MASTER - universal digital dimmer

### **Design Specifications**

- Push button control trailing or leading edge digital dimming, GREEN LED indicator for TE mode and RED for LE mode. Colour temperature selection functionality is achieved when used with SAL S9841 or S9842 downlights
- Multiple-location dimming by connecting SDD350UM with any number of secondary dimmers SDD300US can be achieved.
- Fits most popular switch plates, three complimentary mech caps provided
- Overheating and over current protection, full short circuit protection
- Programmable minimum brightness level
- Compliant to AS/NZS60669.2.1 and supports ceiling sweep & exhaust fan < 60 watt loads</li>

#### **Performance**

Dimmable - YES

Dimmer Type - Digital, Trailing edge & Leading edge