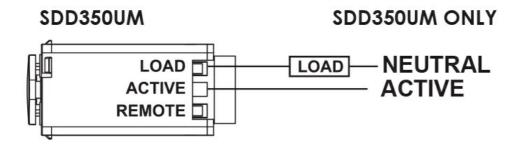

imum brightness level
- Compliant to AS/NZS60669.2.1 and supports ceiling sweep & exhaust fan < 60 watt loads</li>

#### **Performance**

Dimmable - YES

Dimmer Type - Digital, Trailing edge & Leading edge

# **Technical Specification**



Due to continued product and technology enhancements, data sourced from sal.net.au shall not form part of any contract and or technical performance guarantee unless expressly confirmed in writing by SAL at the time of order. Products are sold in accordance with SAL Terms and Conditions of sale and all images shown are for illustration purposes only and may vary from the actual colour or finish. Unless specifically stated, all IP ratings nominated for Interior products are from "below the ceiling".















# **Dimensions**



# **Wiring Diagram**