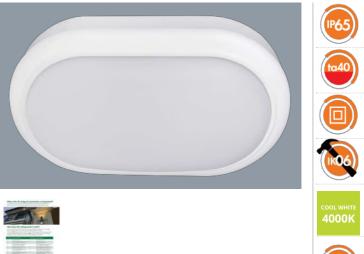

### BUNKER 15 OVAL SL7271 - 15W

LED 15 watt surface mount oval shaped bunker, IP65

#### **Design Specifications**

- Durable UV resistant white polycarbonate body, opal polycarbonate diffuser
- Integral control gear, 15 watt.
- CRI > 80, 1050lm
- Quick connect installation design
- Robust IK06 protection •
- Double insulation