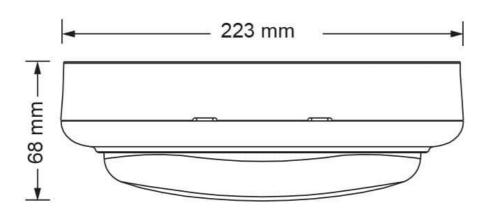

## **Technical Specification**

| Product        | Model No.   | Input Voltage (V/AC) | Power (W)   | Lumens (lm) | CCT (K)                 | CRI |  |
|----------------|-------------|----------------------|-------------|-------------|-------------------------|-----|--|
|                | SL7271CW/WH | 240                  | 15          | 1050        | 4000                    | 80  |  |
| Beam Angle (°) |             | Body Colou           | Body Colour |             | Dim (mm)                |     |  |
| 110            |             | WHITE                | WHITE       |             | 233(L) x 133(W) x 68(H) |     |  |

#### Dimensions