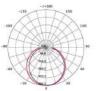

#### **Photometric Data**

Unit: cd C0/C180 \_\_\_\_\_ C90/C270 \_\_\_\_\_

SL7271CW/WH at 4000K