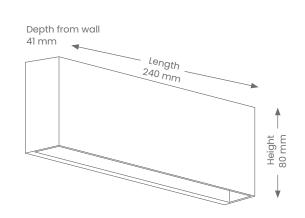

# **Specifications**

- Non-dimmable
- IK Rating IK09
- Power
  - Voltage 230V
  - Driver Built-In
  - -Wattage 6W
  - -Max ambient operating temperature: +55°C
- Light Output
  - Lumens 400lm
  - Colour Temperature 3000K
- CRI >80
- Lamp
  - Tech Integrated LED

#### Installation

• Mounting -Surface Mounted