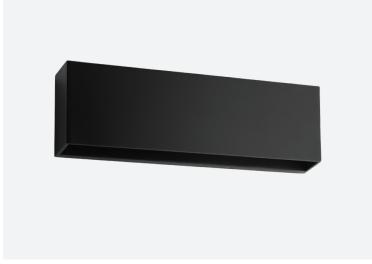

# **Wall Light**

### **Alek**

**Product Codes: LDL2401-BLK** 

#### **Product Features**

- Suitable for residential in exterior installation
- One-Way Light Direction
- Lifespan 20,000 hours (L70)