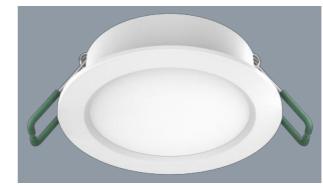

#### TRADEGEM S9140TC - 9W

Dimmable IP44, 9 watt LED downlight with selectable colour temperature

#### **Design Specifications**

- Easy selectable colour temperature with an inbuilt DIP switch, 3000K/4000K/5700K
- Durable extruded aluminium surface mount body profile, IC-F rated
- Stylish white powder coat finish, Deco ring options available Satin Nickel (S9140SN/RING)
- Quality opal polycarbonate diffuser
- High efficiency SMD LED chips
- Remote constant current trailing edge dimmable LED driver, with flex and plug