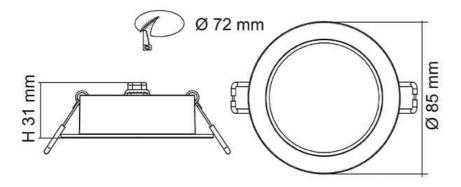

polycarbonate diffuser
- High efficiency SMD LED chips
- Remote constant current trailing edge dimmable LED driver, with flex and plug

#### Performance

- Dimmable YES
- Dimmer Type Trailing edge, optional 1-10V, DALI /
  DSI

## **Technical Specification**



Due to continued product and technology enhancements, data sourced from sal.net.au shall not form part of any contract and or technical performance guarantee unless expressly confirmed in writing by SAL at the time of order. Products are sold in accordance with SAL Terms and Conditions of sale and all images shown are for illustration purposes only and may vary from the actual colour or finish. Unless specifically stated, all IP ratings nominated for Interior products are from "below the ceiling".









#### Dimensions

S9140TC







#### **Photometric Data**

Unit: cd C0/C180\_\_\_\_\_ C90/C270\_\_\_\_\_

S9140TC at 3000K