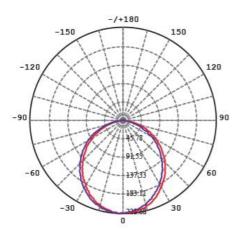

#### **Photometric Data**

Unit: cd C0/C180\_\_\_\_\_ C90/C270\_\_\_\_\_

S9140TC at 3000K