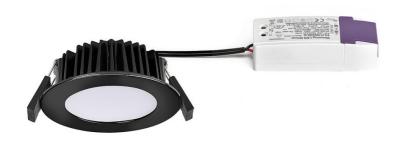

## DIMENSIONS TECHNICAL DATA FEATURES SPECIFICATIONS

- Flange size 104mmØ
- · Height 42mm

Hole cut: 90

Cavity depth: 65

Side clearance: 20

Total lumens: 830

Colour temp: 3,000K, 4,000K, 5,700K

Power supply: 220-240V

Dimmable: Yes

Wattage: 10W

Beam angle: 90°

Control gear: Included

• Low profile - only 42mm height

- CCT Colour selectable downlights choose at the flick of a switch. 3,000K, 4,000K or 5,700K colour temperature
- Building insulation may cover driver
- Full aluminium construction body and trim for extended LED life
- Easy large looping terminal block on driver for quick and easy installation
- SAA safety approved driver

IP Rating: IP44

Technology field: LED

Colour: Black