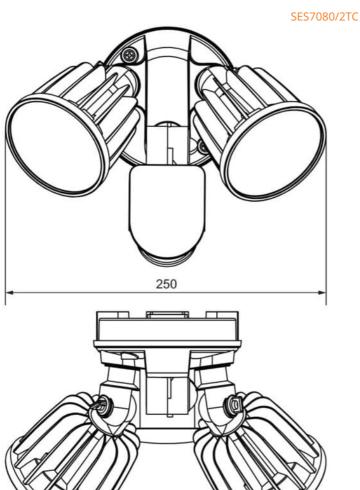

|
| SES7080/2TC/WH | 240                     | 30           | 2400/2600/2500 | 3000/4000/5700 | 80  | 100               |

| Body Colour | Mass (kg) |  |  |
|-------------|-----------|--|--|
| BLACK       | 0.4       |  |  |
| WHITE       | 0.4       |  |  |

Due to continued product and technology enhancements, data sourced from sal.net.au shall not form part of any contract and or technical performance guarantee unless expressly confirmed in writing by SAL at the time of order. Products are sold in accordance with SAL Terms and Conditions of sale and all images shown are for illustration purposes only and may vary from the actual colour or finish. Unless specifically stated, all IP ratings nominated for Interior products are from "below the ceiling"





### **Dimensions**







# **Product Images**