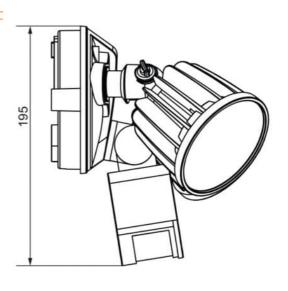

|
| SES7080/2TC/WH | 240                     | 30           | 2400/2600/2500 | 3000/4000/5700 | 80  | 100               |

| Body Colour | Mass (kg) |  |  |
|-------------|-----------|--|--|
| BLACK       | 0.4       |  |  |
| WHITE       | 0.4       |  |  |

Due to continued product and technology enhancements, data sourced from sal.net.au shall not form part of any contract and or technical performance guarantee unless expressly confirmed in writing by SAL at the time of order. Products are sold in accordance with SAL Terms and Conditions of sale and all images shown are for illustration purposes only and may vary from the actual colour or finish. Unless specifically stated, all IP ratings nominated for Interior products are from "below the ceiling"





### **Dimensions**







# **Product Images**