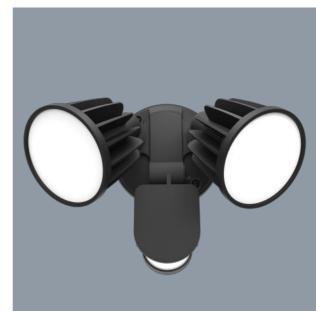

#### STARGEM III SES70802TC - 2 X 15W

2 x 15 watt IP54 wall mounted LED floodlight with TC selectable colour temperature and PIR sensor

### **Design Specifications**

- Robust adjustable black or white aluminium optical head assembly
- Durable polycarbonate mounting base
- Opal polycarbonate diffuser, beam distribution 100 degree, TC colour selectable 3000K/4000K/5700K
- High efficiency SMD LED chips, integral non-dimmable LED driver
- Integral PIR motion sensor, detection distance 12m at 2.5hm, detection angle 180 degree, manual over-ride function, time and light level adjustments see installation instructions.

# **Product Images**