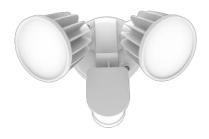

/WH | 240                     | 30           | 2400/2600/2500 | 3000/4000/5700 | 80  | 100               |

| Body Colour | Mass (kg) |  |  |
|-------------|-----------|--|--|
| BLACK       | 0.4       |  |  |
| WHITE       | 0.4       |  |  |

Due to continued product and technology enhancements, data sourced from sal.net.au shall not form part of any contract and or technical performance guarantee unless expressly confirmed in writing by SAL at the time of order. Products are sold in accordance with SAL Terms and Conditions of sale and all images shown are for illustration purposes only and may vary from the actual colour or finish. Unless specifically stated, all IP ratings nominated for Interior products are from "below the ceiling"





### **Dimensions**







# **Product Images**