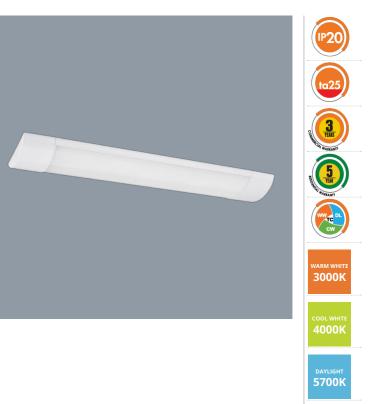

## **BLADE** SL9707TC - 20/35W

LED low profile batten with selectable colour temperature

## **Design Specifications**

- Easy selectable colour temperature with an inbuilt DIP switch, 3000K, 4000K, 5000K
- Extruded aluminium body with plastic end cap with a rear cable channel allowing easy wiring
- Quality white powder coat finish
- Integral constant current non-dimmable LED driver, 20, 30 or 35 watt
- Robust opal polycarbonate diffuser
- High efficiency SMD LED chips, CRI> 80, 120 degree beam

| Dim (mm)                | Body Colour |  |  |
|-------------------------|-------------|--|--|
| 597(L) x 80(W) x 34(H)  | WHITE       |  |  |
| 1197(L) x 80(W) x 34(H) | WHITE       |  |  |
| 1485(L) x 80(W) x 35(H) | WHITE       |  |  |