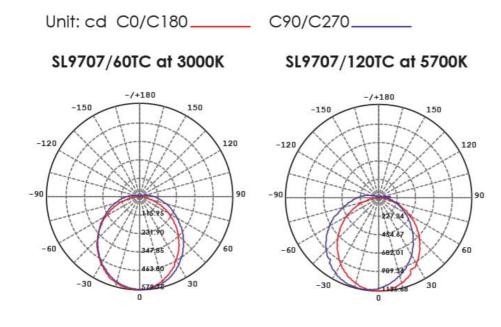

#### **Photometric Data**

# **Technical Specification**

| Model No.    | Input Voltage<br>(V/AC) | Power<br>(W) | Lumens<br>(lm) | ССТ (К)        | CRI | Beam Angle<br>(°) |
|--------------|-------------------------|--------------|----------------|----------------|-----|-------------------|
| SL9707/60TC  | 240                     | 20           | 1800/1900/1850 | 3000/4000/5700 | 80  | 120               |
| SL9707/120TC | 240                     | 30           | 3300/3500/3400 | 3000/4000/5700 | 80  | 120               |
| SL9707/150TC | 240                     | 35           | 4800/5100/5100 | 3000/4000/5700 | 80  | 120               |