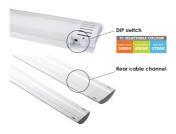

## **Design Specifications**

- Easy selectable colour temperature with an inbuilt DIP switch, 3000K, 4000K, 5000K
- Extruded aluminium body with plastic end cap with a rear cable channel allowing easy wiring
- Quality white powder coat finish
- Integral constant current non-dimmable LED driver, 20, 30 or 35 watt
- Robust opal polycarbonate diffuser
- High efficiency SMD LED chips, CRI> 80, 120 degree beam

#### **Product Images**