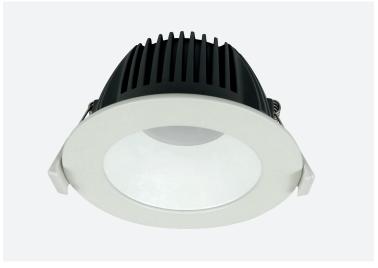

# **Geoled Downlights**GEO12LG - CRI 80 - TRICOLOUR TEMPERATURE

**Product Codes: LGDL12WCCT-WH** 

### **Product Features**

- 12W Low Glare Recessed Downlight
- Dimmable, with compatible dimmer
- Tricolour suitable
- Low Glare design
- Suitable for residential or commercial in either interior or covered exterior installations.
- Lifespan 54,000 hours(L70)
- Removable driver

## **Materials & Finish**

- Material
  - Aluminium
  - Lens Opaque PMMA diffuser (deep recess lens, reduces unwwanted glare)
- LED Type
  - Integrated SMD LED
- Shape
  - Round
- Roun
- White