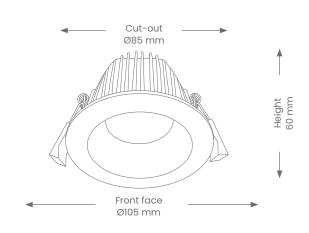

## Installation

- Mounting Recessed
- \*HCB: 0mm | \*SCB: 0mm | Height of fitting: 60mm