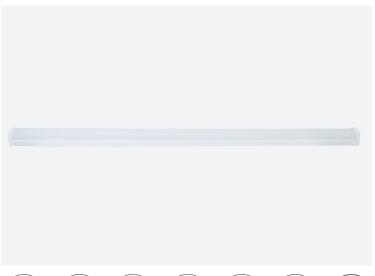

## **KARLIN 5FT**

**Product Codes: KARLIN5FTCCT** 

BEAM ANGLE

DOUBLE INSULATED

**Product Features** 

- Suitable for residential or commercial in interior installations
- Dimmable, with driver upgrade refer product code: KARLIND
- Double-insulated
- · Conduit entry available
- Lifespan 54,000 hours(L70)

#### **Materials & Finish**

- Material
  - Aluminium, Iron & Polycarbonate
  - Lens Opal White
- LED Type
  - Integrated SMD LED
- Shape
  - Rectangle
- Colour
  - White