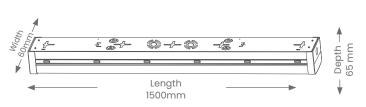

# **Specifications**

- IK Rating IK08
- Power
  - Voltage 230V
  - Driver Built-in
  - -Wattage 50W
  - -Input Frequency 50Hz/ 60Hz
  - -Max ambient operating temperature: +45°C
- Light Output
  - -Lumens 5500lm(3K) | 6250lm(4K) | 5750lm(6.5K)
  - -Colour Temperature 3000K | 4000K | 6500K
  - -CRI >80
- Lamp
  - -Tech Integrated LED

## Installation

• Mounting - Surface Mounted