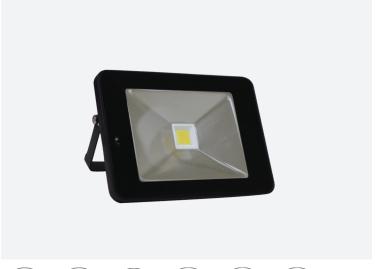

## **ECONLED SENSOR-MICROWAVE - LARGE**

Product Codes: LEDFLOOD30W4KS-BLK/ WH

#### **Product Features**

- Suitable for residential in exterior installations
- Cost effective solution for lighting up residential environments such as drivewways, sheds, and garages
- · Comes with remote control
- Lifespan- 40,000 hrs(L70)
- Also available in a non-sensor model : LEDFLOOD30W4K-BLK

### **Materials & Finish**

- Material
  - Powder coated aluminium
- LED Type
- Integrated SMD LED
- · Colour

Black