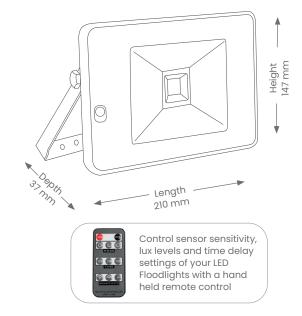

#### **Product Features**

- Suitable for residential in exterior installations
- Cost effective solution for lighting up residential environments such as drivewways, sheds, and garages
- · Comes with remote control
- Lifespan- 40,000 hrs(L70)
- Also available in a non-sensor model : LEDFLOOD30W4K-BLK

# **Specifications**

- Non-Dimmable
- Sensor
  - Built-In Microwave Sensor
  - -Detection Distance 1-8m
  - -Time -30sec 1hr
- Power
  - Voltage 230V
  - -Driver Integral
  - -Wattage -30W
  - -Power Factor >0.9
- Light Output
  - -Lumens 3000lm
  - -Colour Temperature 4000K
  - -CRI >75
- Lamp
  - -Tech Integrated LED

### Installation

• Mounting - Surface Mounted