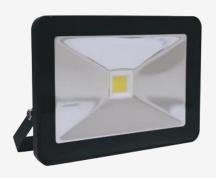

## Floodlight ECONLED NON-SENSOR - LARGE Product Codes: LEDFLOOD30W4K-BLK / WH

Length 210 mm Height 147 mm

## **Product Features**

- Suitable for residential in exterior installations
- Cost effective solution for lighting up residential environments such as drivewways, sheds, and garages
- Lifespan- 40,000 hrs(L70)
- Also available in a sensor model : LEDFLOOD30W4KS-BLK/ WH

## **Materials & Finish**

Deptin

- Material
  - Powder coated aluminium
- LED Type
- Integrated SMD LED