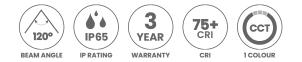

#### • Non-Dimmable

- Power
  - Voltage 230V
  - -Driver Integral
  - -Wattage -30W
  - -Power Factor >0.9
- Light Output
  - -Lumens 3000lm -Colour Temperature - 4000K
  - -CRI >75
- Lamp
  - -Tech Integrated LED